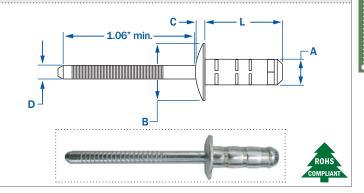

| MATERIAL         HEAD STYLE         PART NUMBER         RIVET SIZE         GRIP RANGE         LENGTH         HEAD DIA         MANDREL DIA         HOLE SIZE         STEM IN SHEAR PLANE           MIN MAX.         MAX.         MAX.         MAX.         MAX.         MAX.         MIN MAX.         LBS.F           SBS - 0414 - RVX         1/8"         .040276         .560         .300         .044         .087         .129133         293           SBS - 0516 - RVX         5/32"         .079315         .620         .330         .060         .110         .161165         518                                                                                                                                                                                                                                                                                                                                                                                                                                                                                                                                                                                                                                                                                                                                                                                                                                                                                                                                                                                                                                                                                                                                                                                                                                                                                                                                                                                                                                                                                                                                   | PLANE  LBS.F  LOS L  202 | OUTSIDE<br>SHEAR<br>PLANE<br>LBS.F | LBS.F |
|-------------------------------------------------------------------------------------------------------------------------------------------------------------------------------------------------------------------------------------------------------------------------------------------------------------------------------------------------------------------------------------------------------------------------------------------------------------------------------------------------------------------------------------------------------------------------------------------------------------------------------------------------------------------------------------------------------------------------------------------------------------------------------------------------------------------------------------------------------------------------------------------------------------------------------------------------------------------------------------------------------------------------------------------------------------------------------------------------------------------------------------------------------------------------------------------------------------------------------------------------------------------------------------------------------------------------------------------------------------------------------------------------------------------------------------------------------------------------------------------------------------------------------------------------------------------------------------------------------------------------------------------------------------------------------------------------------------------------------------------------------------------------------------------------------------------------------------------------------------------------------------------------------------------------------------------------------------------------------------------------------------------------------------------------------------------------------------------------------------------------------|--------------------------|------------------------------------|-------|
| SBS - 0414 - RVX 1/8" .040276 .560 .300 .044 .087 .129133 293                                                                                                                                                                                                                                                                                                                                                                                                                                                                                                                                                                                                                                                                                                                                                                                                                                                                                                                                                                                                                                                                                                                                                                                                                                                                                                                                                                                                                                                                                                                                                                                                                                                                                                                                                                                                                                                                                                                                                                                                                                                                 | 202 2                    |                                    |       |
|                                                                                                                                                                                                                                                                                                                                                                                                                                                                                                                                                                                                                                                                                                                                                                                                                                                                                                                                                                                                                                                                                                                                                                                                                                                                                                                                                                                                                                                                                                                                                                                                                                                                                                                                                                                                                                                                                                                                                                                                                                                                                                                               |                          | 202                                | 263   |
| SBS - 0516 - RVX 5/32" .079315 .620 .330 .060 .110 .161165 518                                                                                                                                                                                                                                                                                                                                                                                                                                                                                                                                                                                                                                                                                                                                                                                                                                                                                                                                                                                                                                                                                                                                                                                                                                                                                                                                                                                                                                                                                                                                                                                                                                                                                                                                                                                                                                                                                                                                                                                                                                                                | 344                      |                                    |       |
|                                                                                                                                                                                                                                                                                                                                                                                                                                                                                                                                                                                                                                                                                                                                                                                                                                                                                                                                                                                                                                                                                                                                                                                                                                                                                                                                                                                                                                                                                                                                                                                                                                                                                                                                                                                                                                                                                                                                                                                                                                                                                                                               |                          | 344                                | 405   |
| SBS - 0612 - RVX .059200 .480                                                                                                                                                                                                                                                                                                                                                                                                                                                                                                                                                                                                                                                                                                                                                                                                                                                                                                                                                                                                                                                                                                                                                                                                                                                                                                                                                                                                                                                                                                                                                                                                                                                                                                                                                                                                                                                                                                                                                                                                                                                                                                 |                          |                                    |       |
| STEEL DOME SBS - 0614 - RVX .059250 .540 .398 .063 .118 .193197 945                                                                                                                                                                                                                                                                                                                                                                                                                                                                                                                                                                                                                                                                                                                                                                                                                                                                                                                                                                                                                                                                                                                                                                                                                                                                                                                                                                                                                                                                                                                                                                                                                                                                                                                                                                                                                                                                                                                                                                                                                                                           | 585                      | 595                                | 647   |
| SBS - 0618 - RVX .059375 .670                                                                                                                                                                                                                                                                                                                                                                                                                                                                                                                                                                                                                                                                                                                                                                                                                                                                                                                                                                                                                                                                                                                                                                                                                                                                                                                                                                                                                                                                                                                                                                                                                                                                                                                                                                                                                                                                                                                                                                                                                                                                                                 | 383                      | 363                                | 047   |
| SBS - 0622 - RVX .251500 .791                                                                                                                                                                                                                                                                                                                                                                                                                                                                                                                                                                                                                                                                                                                                                                                                                                                                                                                                                                                                                                                                                                                                                                                                                                                                                                                                                                                                                                                                                                                                                                                                                                                                                                                                                                                                                                                                                                                                                                                                                                                                                                 |                          |                                    |       |
| SBS - 4844 - RVX 1/4" .059201 .480 .516 .106 .158 .260272 1508                                                                                                                                                                                                                                                                                                                                                                                                                                                                                                                                                                                                                                                                                                                                                                                                                                                                                                                                                                                                                                                                                                                                                                                                                                                                                                                                                                                                                                                                                                                                                                                                                                                                                                                                                                                                                                                                                                                                                                                                                                                                | 700                      | 700                                | 800   |
| SBS - 0614LF - RVX .059250 .540                                                                                                                                                                                                                                                                                                                                                                                                                                                                                                                                                                                                                                                                                                                                                                                                                                                                                                                                                                                                                                                                                                                                                                                                                                                                                                                                                                                                                                                                                                                                                                                                                                                                                                                                                                                                                                                                                                                                                                                                                                                                                               |                          |                                    | 647   |
| STEEL LARGE FLANGE SBS - 0618LF - RVX 3/16" .059375 .670 .638 .083 .118 .193197 945                                                                                                                                                                                                                                                                                                                                                                                                                                                                                                                                                                                                                                                                                                                                                                                                                                                                                                                                                                                                                                                                                                                                                                                                                                                                                                                                                                                                                                                                                                                                                                                                                                                                                                                                                                                                                                                                                                                                                                                                                                           | 585                      | 585                                |       |
| SBS - 0622LF - RVX .251500 .791                                                                                                                                                                                                                                                                                                                                                                                                                                                                                                                                                                                                                                                                                                                                                                                                                                                                                                                                                                                                                                                                                                                                                                                                                                                                                                                                                                                                                                                                                                                                                                                                                                                                                                                                                                                                                                                                                                                                                                                                                                                                                               |                          |                                    |       |
| SCS - 0614 - RVX .059250 .540                                                                                                                                                                                                                                                                                                                                                                                                                                                                                                                                                                                                                                                                                                                                                                                                                                                                                                                                                                                                                                                                                                                                                                                                                                                                                                                                                                                                                                                                                                                                                                                                                                                                                                                                                                                                                                                                                                                                                                                                                                                                                                 |                          |                                    | 647   |
| STEEL         C'SUNK         SCS - 0618 - RVX         3/16"         .059375         .670         .346         .055         .118         .193197         945                                                                                                                                                                                                                                                                                                                                                                                                                                                                                                                                                                                                                                                                                                                                                                                                                                                                                                                                                                                                                                                                                                                                                                                                                                                                                                                                                                                                                                                                                                                                                                                                                                                                                                                                                                                                                                                                                                                                                                   | 585                      | 585                                |       |
| SCS - 0622 - RVX .251500 .792                                                                                                                                                                                                                                                                                                                                                                                                                                                                                                                                                                                                                                                                                                                                                                                                                                                                                                                                                                                                                                                                                                                                                                                                                                                                                                                                                                                                                                                                                                                                                                                                                                                                                                                                                                                                                                                                                                                                                                                                                                                                                                 |                          |                                    |       |
| FBF - 0612 - RVX .059200 .480                                                                                                                                                                                                                                                                                                                                                                                                                                                                                                                                                                                                                                                                                                                                                                                                                                                                                                                                                                                                                                                                                                                                                                                                                                                                                                                                                                                                                                                                                                                                                                                                                                                                                                                                                                                                                                                                                                                                                                                                                                                                                                 |                          |                                    | 647   |
| STAINLESS DOME FBF - 0614 - RVX                                                                                                                                                                                                                                                                                                                                                                                                                                                                                                                                                                                                                                                                                                                                                                                                                                                                                                                                                                                                                                                                                                                                                                                                                                                                                                                                                                                                                                                                                                                                                                                                                                                                                                                                                                                                                                                                                                                                                                                                                                                                                               | 931                      | 031                                |       |
| STEEL   DOWLE   STEEL   STEEL | 331 (                    | 331                                | 0-1   |
| FBF - 0622 - RVX .251500 .791                                                                                                                                                                                                                                                                                                                                                                                                                                                                                                                                                                                                                                                                                                                                                                                                                                                                                                                                                                                                                                                                                                                                                                                                                                                                                                                                                                                                                                                                                                                                                                                                                                                                                                                                                                                                                                                                                                                                                                                                                                                                                                 |                          |                                    |       |